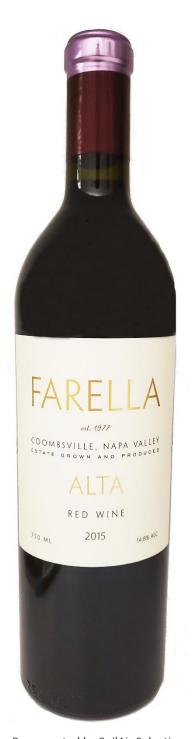

## **FARELLA**

## ALTA

Represented by SoilAir Selection

Deep purple-black color. It struts an incredible array of polished, perfumed black and red fruits-Kirch, black cherries, cassis, wild blueberries, lilacs and potpourri-with nuances of unsmoked cigars, pencil shavings, baking spices and tilled black soil.

Color: Red

**Grapes**: 66% Cabernet Sauvignon and 33% Merlot

Soil: Red volcanic and compressed ash

Age of vines: 19-25 years old

Fermentation: Co-fermentation of Cabernet and Merlot. Destemmed into Open top fermentor, punched down, 21 days on the skins.

Aging: 23 months in 66% new French oak, racked

once.

**Production**: 65 cases per year

Organically Produced

Sevenfifty.com/FarellaAlta