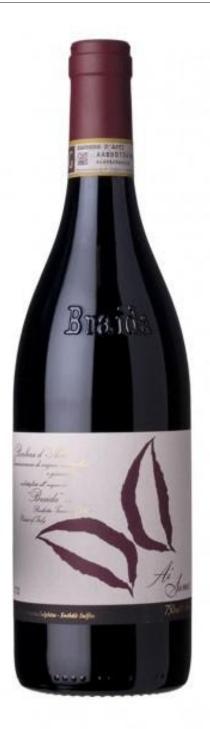

## BRAIDA BARBERA D'ASTI 'AI SUMA'

Intense ruby red in color with purple hues. Ample, rich and complex bouquet, with intense notes of wild berries, prunes with vanilla, liquorice and cocoa. Elegant and sensual on the palate with a firm tannic structure and a lasting finish.