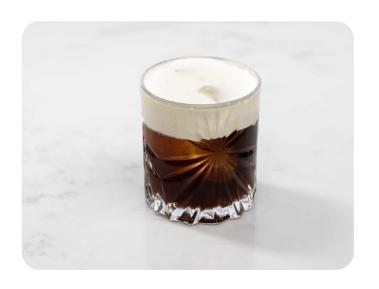

### MAPLE RUSSIAN

#### Ingredients:

1 oz Loft & Bear Vodka 1 oz Silver Bear Maple Liqueur 4 oz cream

#### Preparation:

Stir ingredients and pour into a rocks glass over ice