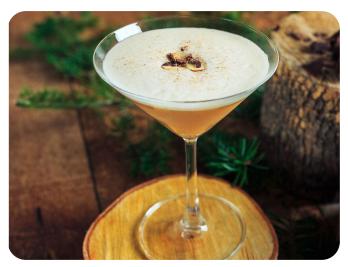

### **MAPLETINI**

### Ingredients:

2 parts Loft & Bear Vodka1 part Silver Bear Maple Liqueur maple candy

### Preparation:

Shake over ice and strain into a cocktail glass.