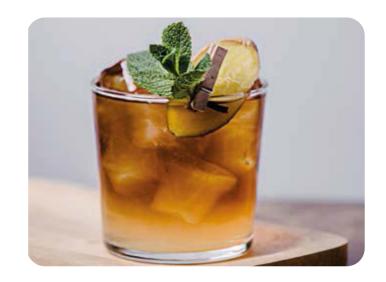

### BERKSHIRE CAIPIRINHA

### Ingredients:

2 1/2 oz Silver Bear Maple Liqueur 1/2 lime, quartered soda water

### Preparation:

Squeeze lime into a rocks glass and add ice, Maple Liqueur, and soda water